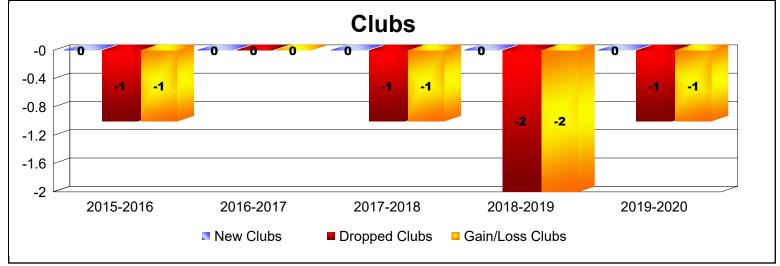

District 201V6 As of June 2020 Cumulative

| Year      | New<br>Clubs | Dropped<br>Clubs | Gain/<br>Loss<br>Clubs | New<br>Members | Charter<br>Members | Reinstate<br>Members | Transfer<br>Members | Total<br>Member<br>Added | Total<br>Members<br>Dropped | Gain/<br>Loss<br>Members |
|-----------|--------------|------------------|------------------------|----------------|--------------------|----------------------|---------------------|--------------------------|-----------------------------|--------------------------|
| 2015-2016 | 0            | -1               | -1                     | 109            | 2                  | 2                    | 8                   | 121                      | -138                        | -17                      |
| 2016-2017 | 0            | 0                | 0                      | 83             | 0                  | 1                    | 9                   | 93                       | -163                        | -70                      |
| 2017-2018 | 0            | -1               | -1                     | 102            | 0                  | 8                    | 11                  | 121                      | -186                        | -65                      |
| 2018-2019 | 0            | -2               | -2                     | 120            | 3                  | 2                    | 11                  | 136                      | -148                        | -12                      |
| 2019-2020 | 0            | -1               | -1                     | 98             | 1                  | 6                    | 14                  | 119                      | -158                        | -39                      |
| Average   | 0            | -1               | -1                     | 102            | 1                  | 4                    | 11                  | 118                      | -159                        | -41                      |