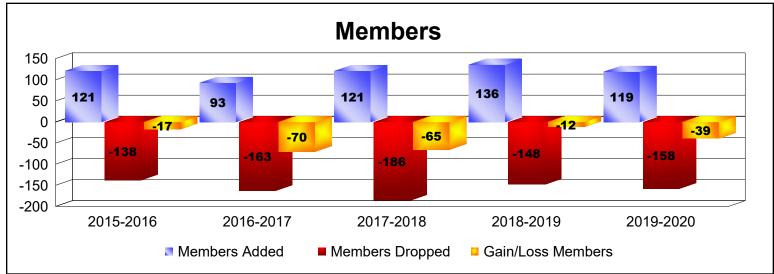

District 201V6 As of June 2020 Cumulative

| Year      | New<br>Clubs | Dropped<br>Clubs | Gain/<br>Loss<br>Clubs | New<br>Members | Charter<br>Members | Reinstate<br>Members | Transfer<br>Members | Total<br>Member<br>Added | Total<br>Members<br>Dropped | Gain/<br>Loss<br>Members |
|-----------|--------------|------------------|------------------------|----------------|--------------------|----------------------|---------------------|--------------------------|-----------------------------|--------------------------|
| 2015-2016 | 0            | -1               | -1                     | 109            | 2                  | 2                    | 8                   | 121                      | -138                        | -17                      |
| 2016-2017 | 0            | 0                | 0                      | 83             | 0                  | 1                    | 9                   | 93                       | -163                        | -70                      |
| 2017-2018 | 0            | -1               | -1                     | 102            | 0                  | 8                    | 11                  | 121                      | -186                        | -65                      |
| 2018-2019 | 0            | -2               | -2                     | 120            | 3                  | 2                    | 11                  | 136                      | -148                        | -12                      |
| 2019-2020 | 0            | -1               | -1                     | 98             | 1                  | 6                    | 14                  | 119                      | -158                        | -39                      |
| Average   | 0            | -1               | -1                     | 102            | 1                  | 4                    | 11                  | 118                      | -159                        | -41                      |